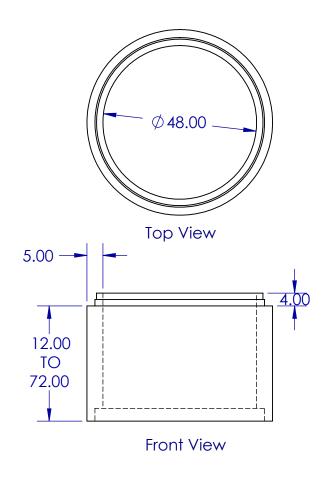

## 4' Diameter Manhole Riser

Nance Precast Concrete Products

5601 Washington Ave. N.E., Piedmont, OK 73078

Phone 405-373-1800 Fax 405-373-1803

Isometric View

MH006

| DIMENSIONS | inches |
|------------|--------|
| SCALE      | 1:30   |

## **FEATURES:**

- Concrete has design strength of a min.
- of 4,000 PSI at 28 days Designed for ASTM C-478
- Tolerance is per manufacturer's standard