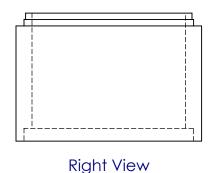

## 4' Diameter Manhole Riser

Nance Precast Concrete Products

5601 Washington Ave. N.E., Piedmont, OK 73078

Phone 405-373-1800 Fax 405-373-1803

Isometric View

MH006

| DIMENSIONS | inches |
|------------|--------|
| SCALE      | 1:30   |