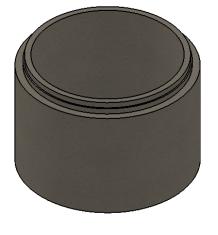

## 4' Diameter Manhole Riser

Nance Precast Concrete Products

5601 Washington Ave. N.E., Piedmont, OK 73078

Phone 405-373-1800 Fax 405-373-1803

Isometric View

MH006

| DIMENSIONS | inches |
|------------|--------|
| SCALE      | 1:30   |